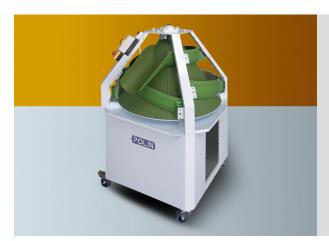

## **CONICAL ROUNDERS**

To provide the best rounding of hte dough, shape and position of the pipes covered in teflon have been subect of attentive study. The machine is also equipped with optionals such as the flour sprinkler or the hot air blower. The machine is available in different versions depending on quantity of dough pieces to be rounded and on whether the machine is employed in workrooms or factories.